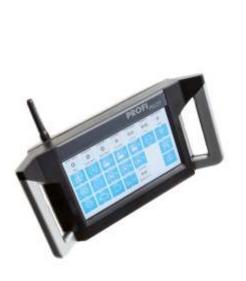

## Wireless Control System with Touch-Screen

The **PROFI**Pilot has been designed especially bearing in mind the requirements in the agricultural sector. It allows users to operate and monitor pumps, machinery, installations and so on using a wireless signalling system. It has a 7" Touch-Screen, which is installed on the tractor/hauler; it receives messages about the speed, flow rate, status etc. over a wireless connection from the pump located at a distance. Using the PROFIPilot especially contract enterprises can operate and monitor an entire range of pumps, machines, installations from the tractor alone. All necessary parameters such as pressure, flow rate, slide position etc. are received cyclically and displayed on the 7" Touch-Screen in real-time and thus the pump's performance can be adjusted according to the prevailing conditions like terrain, viscosity of slurry etc.

Working with slurry output always needs to be more efficient at minimal human intervention. Using our **PROFIPilot** wireless control system, users will be able to monitor and operate a pump optimally just from the hauling pipe tractor. Measurements like the pump pressure, flow rate, container level etc. are transmitted from the pump to the hauling pipe distributor. The user can view on the monitor the required driving speed for the relevant output (m^3/ha) and adjust its speed accordingly by himself. In addition, the pump's RPM can be controlled depending on the conditions or, the pump's performance can be regulated automatically based on the pressure or the flow rate.