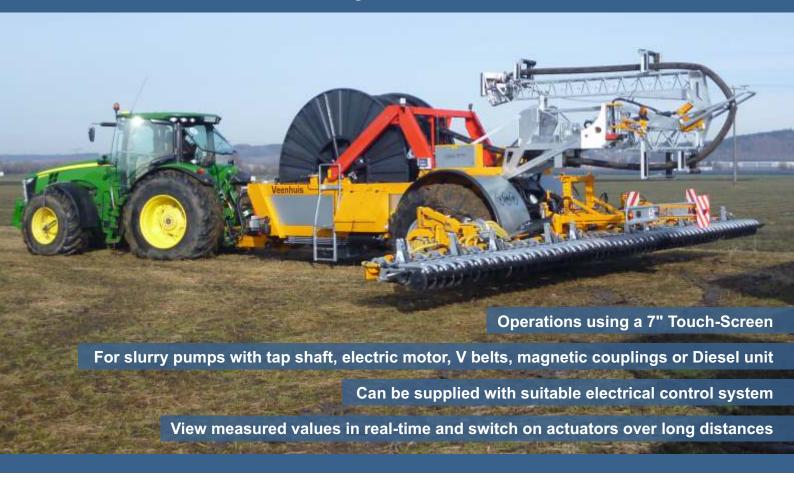

## Wireless Control System with Touch-Screen

The **PROFI**Pilot has been designed especially bearing in mind the requirements in the agricultural sector. It allows users to operate and monitor pumps, machinery, installations and so on using a wireless signalling system. It has a 7" Touch-Screen, which is installed on the tractor/hauler; it receives messages about the speed, flow rate, status etc. over a wireless connection from the pump located at a distance. Using the PROFIPilot especially contract enterprises can operate and monitor an entire range of pumps, machines, installations from the tractor alone. All necessary parameters such as pressure, flow rate, slide position etc. are received cyclically and displayed on the 7" Touch-Screen in real-time and thus the pump's performance can be adjusted according to the prevailing conditions like terrain, viscosity of slurry etc.

Working with slurry output always needs to be more efficient at minimal human intervention. Using our **PROFIPilot** wireless control system, users will be able to monitor and operate a pump optimally just from the hauling pipe tractor. Measurements like the pump pressure, flow rate, container level etc. are transmitted from the pump to the hauling pipe distributor. The user can view on the monitor the required driving speed for the relevant output (m^3/ha) and adjust its speed accordingly by himself. In addition, the pump's RPM can be controlled depending on the conditions or, the pump's performance can be regulated automatically based on the pressure or the flow rate.