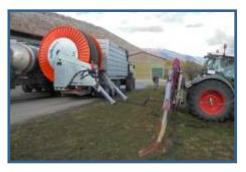

Working with slurry output always needs to be more efficient at minimal human intervention. Using our **PROFIPilot** wireless control system, users will be able to monitor and operate a pump optimally just from the hauling pipe tractor. Measurements like the pump pressure, flow rate, container level etc. are transmitted from the pump to the hauling pipe distributor. The user can view on the monitor the required driving speed for the relevant output (m^3/ha) and adjust its speed accordingly by himself. In addition, the pump's RPM can be controlled depending on the conditions or, the pump's performance can be regulated automatically based on the pressure or the flow rate.