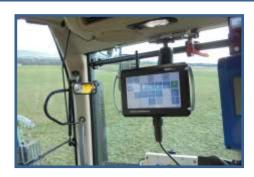

## Wireless Control System with Touch-Screen

The **PROFI**Pilot has been designed especially bearing in mind the requirements in the agricultural sector. It allows users to operate and monitor pumps, machinery, installations and so on using a wireless signalling system. It has a 7" Touch-Screen, which is installed on the tractor/hauler; it receives messages about the speed, flow rate, status etc. over a wireless connection from the pump located at a distance. Using the PROFIPilot especially contract enterprises can operate and monitor an entire range of pumps, machines, installations from the tractor alone. All necessary parameters such as pressure, flow rate, slide position etc. are received cyclically and displayed on the 7" Touch-Screen in real-time and thus the pump's performance can be adjusted according to the prevailing conditions like terrain, viscosity of slurry etc.